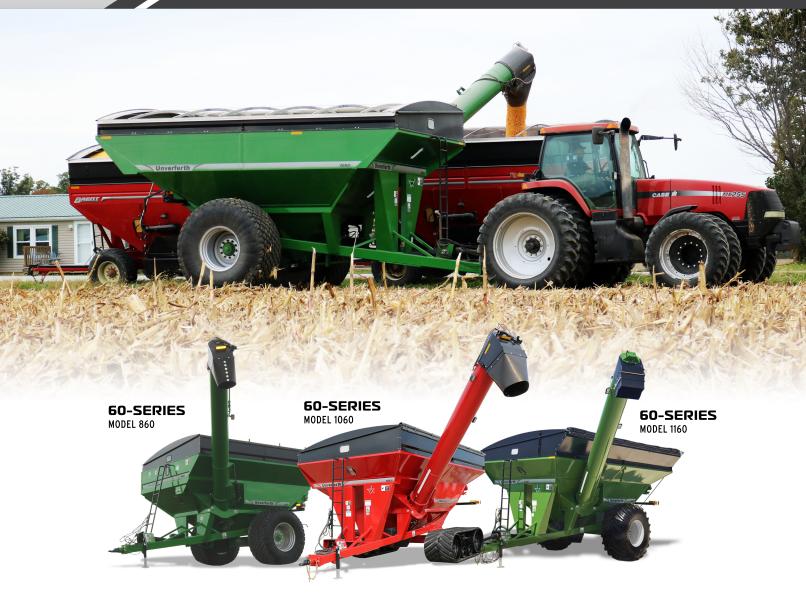

## THE LEADER IN REACH AND HEIGHT

If you need additional unloading auger side-reach and height, look to the Unverferth 60-Series lineup of corner-auger grain carts. The side-folding design allows the upper auger to be longer, so you can reach over ditches and clear the tallest trucks. Tank capacities range from 630 to 1,100 bushels and unloading speeds up to 500 bushels per minute to get you back to the combine faster.

The standard side-to-side turret downspout with 4-way option increases unloading accuracy and steep tank slopes with sump design ensures complete cleanup. Choose from 42" Equalizer® tracks, 36" traditional tracks, high-flotation single wheels and tires, scales, camera and roll-tarp (std. on 1160).